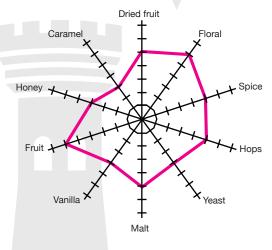

## Sensory profile

Style: SPECIAL ALE

Fermentation: HIGH, RE-FERMENTED IN THE BOTTLE

Original Wort: 15 Alcohol content: 6.5%

Shelf Life: 24 MONTHS FROM BOTTLING

Serving Temperature: 5°

Sizes: 750 ML

Recommended glass: GOBLET